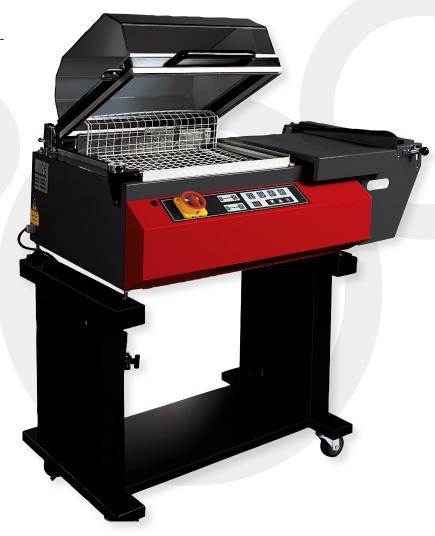

## **Omni 420**

## Shrink Machine Hooded

**Hooded machines** are perfect for the hamper industry or anywhere else where you need a quick, effective and professional type finish. Very simple to operate and not expensive

## **Features**

- Reduced power consumption
- Automatic Hood Release
- Sealing & Shrinking all in one direction

| Technical Specifications    |                        |
|-----------------------------|------------------------|
| Power Voltage               | 240V, 50/60Hz, 1-PH    |
| Dimension of Sealing        | 320mm x 460mm          |
| Height of Package (Max)     | 120mm                  |
| Consumption                 | 3.2Kw                  |
| Effective Power Consumption | 1.3-1.9 Kw/H           |
| Dimension of Film           | 400mm x Diameter 250mm |
| Dimension of Machine        | 1150mm x 660mm x 550mm |