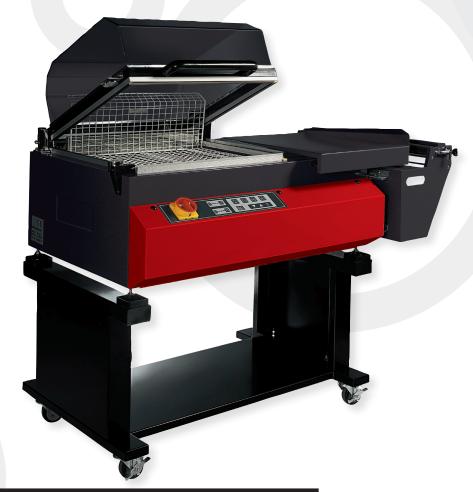

## **Omni 440** Shrink Machine Hooded

Hooded machines are perfect for the hamper industry or anywhere else where you need a quick, effective and professional type finish. Very simple to operate and not expensive

## **Features**

- Reduced power consumption
- Automatic Hood Release
- Sealing & Shrinking all in one direction

| Technical Specifications    |                         |
|-----------------------------|-------------------------|
| Power Voltage               | 415V, 50/60Hz, 31-PH    |
| Dimension of Sealing        | 620mm x 800mm           |
| Height of Package (Max)     | 250mm                   |
| Consumption                 | 5.3Kw                   |
| Effective Power Consumption | 2.3-3.4 Kw/h            |
| Dimension of Film           | 800mm x Diameter 250mm  |
| Dimension of Machine        | 1575mm x 1020mm x 645mm |